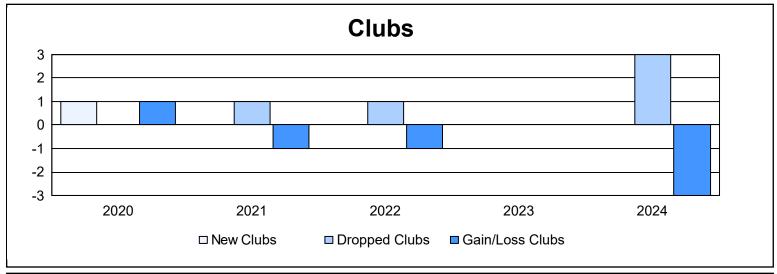

District 11 D1 As of June 2024 Cumulative

| Year      | New<br>Clubs | Dropped<br>Clubs | Gain/<br>Loss<br>Clubs | New<br>Members | Charter<br>Members | Reinstate<br>Members | Transfer<br>Members | Total<br>Member<br>Added | Total<br>Members<br>Dropped | Gain/<br>Loss<br>Members |
|-----------|--------------|------------------|------------------------|----------------|--------------------|----------------------|---------------------|--------------------------|-----------------------------|--------------------------|
| 2019-2020 | 1            | 0                | 1                      | 74             | 48                 | 6                    | 3                   | 131                      | 132                         | -1                       |
| 2020-2021 | 0            | 1                | -1                     | 84             | 2                  | 4                    | 3                   | 93                       | 177                         | -84                      |
| 2021-2022 | 0            | 1                | -1                     | 145            | 1                  | 10                   | 22                  | 178                      | 164                         | 14                       |
| 2022-2023 | 0            | 0                | 0                      | 83             | 1                  | 11                   | 11                  | 106                      | 150                         | -44                      |
| 2023-2024 | 0            | 3                | -3                     | 65             | 10                 | 22                   | 6                   | 103                      | 194                         | -91                      |
| Average   | 0            | 1                | -1                     | 90             | 12                 | 11                   | 9                   | 122                      | 163                         | -41                      |