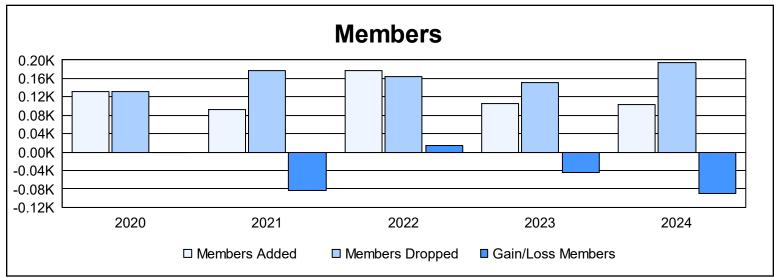

District 11 D1 As of June 2024 Cumulative

| Year      | New<br>Clubs | Dropped<br>Clubs | Gain/<br>Loss<br>Clubs | New<br>Members | Charter<br>Members | Reinstate<br>Members | Transfer<br>Members | Total<br>Member<br>Added | Total<br>Members<br>Dropped | Gain/<br>Loss<br>Members |
|-----------|--------------|------------------|------------------------|----------------|--------------------|----------------------|---------------------|--------------------------|-----------------------------|--------------------------|
| 2019-2020 | 1            | 0                | 1                      | 74             | 48                 | 6                    | 3                   | 131                      | 132                         | -1                       |
| 2020-2021 | 0            | 1                | -1                     | 84             | 2                  | 4                    | 3                   | 93                       | 177                         | -84                      |
| 2021-2022 | 0            | 1                | -1                     | 145            | 1                  | 10                   | 22                  | 178                      | 164                         | 14                       |
| 2022-2023 | 0            | 0                | 0                      | 83             | 1                  | 11                   | 11                  | 106                      | 150                         | -44                      |
| 2023-2024 | 0            | 3                | -3                     | 65             | 10                 | 22                   | 6                   | 103                      | 194                         | -91                      |
| Average   | 0            | 1                | -1                     | 90             | 12                 | 11                   | 9                   | 122                      | 163                         | -41                      |